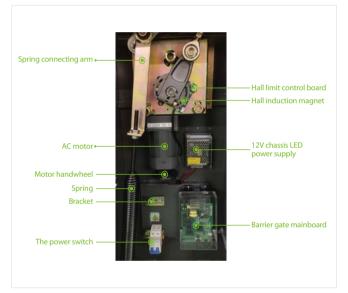

ions (D*W*H) | 430 * 375 * 1100 (mm) |
| Remote Controlling Frequency | 430MHz                       | Net Weight                 | 45kg                  |
| Cabinet Material             | Cold rolled steel            | Gross Weight               | 47kg                  |
| Boom Material                | Aluminum and wood            |                            |                       |

#### Boom information

| Boom Type   | Straight telescopic boom | Boom Length | 4.5m (packaging length 2.8m),<br>6m (packaging length 3.6m) |
|-------------|--------------------------|-------------|-------------------------------------------------------------|
| Boom Weight | 3.5kg(4.5m); 4.5kg(6m)   |             |                                                             |

## **Product Details**









# **Dimensions (mm)**