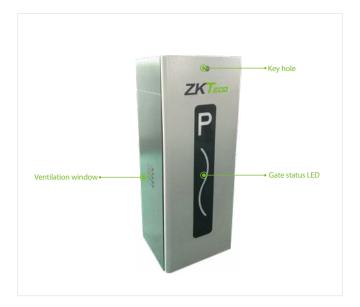

mensions (D*W*H) | 430 * 375 * 1100 (mm) |
| Remote Controlling Frequency | 430MHz                       | Net Weight                 | 45kg                  |
| Cabinet Material             | Cold rolled steel            | Gross Weight               | 47kg                  |
| Boom Material                | Aluminum and wood            |                            |                       |

#### Boom information

| Boom Type   | Straight telescopic boom | Boom Length | 4.5m (packaging length 2.8m),<br>6m (packaging length 3.6m) |
|-------------|--------------------------|-------------|-------------------------------------------------------------|
| Boom Weight | 3.5kg(4.5m); 4.5kg(6m)   |             |                                                             |

## **Product Details**









# **Dimensions (mm)**