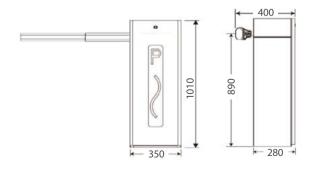

### **Specifications**

| Gate Opening/Closing Time    | 3s (max. 4.5m), 6s (max. 6m) | Working Temperature Range  | -25°C ~ +75°C         |
|------------------------------|------------------------------|----------------------------|-----------------------|
| Supply Voltage               | AC110V/220V, 50/60Hz         | Working Humidity Range     | ≤90%                  |
| Power Consumption            | 100W (max. 120W)             | Housing Dimensions (D*W*H) | 350 * 280 * 1010 (mm) |
| Remote Controlling Distance  | ≤30m                         | Packing Dimensions (D*W*H) | 430 * 375 * 1100 (mm) |
| Remote Controlling Frequency | 430MHz                       | Net Weight                 | 45kg                  |
| Cabinet Material             | Cold rolled steel            | Gross Weight               | 47kg                  |
| Boom Material                | Aluminum and wood            |                            |                       |

# **Dimensions (mm)**