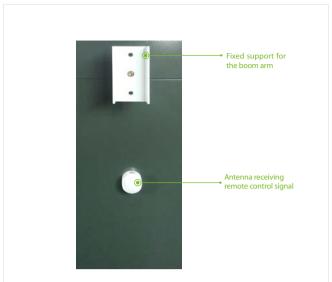

nsions (D*W*H) | 430 * 375 * 1100 (mm) |
| Remote Controlling Frequency | 430MHz                       | Net Weight                 | 45kg                  |
| Cabinet Material             | Cold rolled steel            | Gross Weight               | 47kg                  |
| Boom Material                | Aluminum and wood            |                            |                       |

#### Boom information

| Boom Type   | Straight telescopic boom | Boom Length | 4.5m (packaging length 2.8m),<br>6m (packaging length 3.6m) |
|-------------|--------------------------|-------------|-------------------------------------------------------------|
| Boom Weight | 3.5kg(4.5m); 4.5kg(6m)   |             |                                                             |

## **Product Details**









# **Dimensions (mm)**