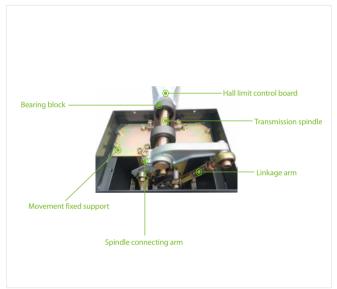

ns (D*W*H) | 430 * 375 * 1100 (mm) |
| Remote Controlling Frequency | 430MHz                       | Net Weight                 | 45kg                  |
| Cabinet Material             | Cold rolled steel            | Gross Weight               | 47kg                  |
| Boom Material                | Aluminum and wood            |                            |                       |

#### Boom information

| Boom Type   | Straight telescopic boom | Boom Length | 4.5m (packaging length 2.8m),<br>6m (packaging length 3.6m) |
|-------------|--------------------------|-------------|-------------------------------------------------------------|
| Boom Weight | 3.5kg(4.5m); 4.5kg(6m)   |             |                                                             |

## **Product Details**









# **Dimensions (mm)**